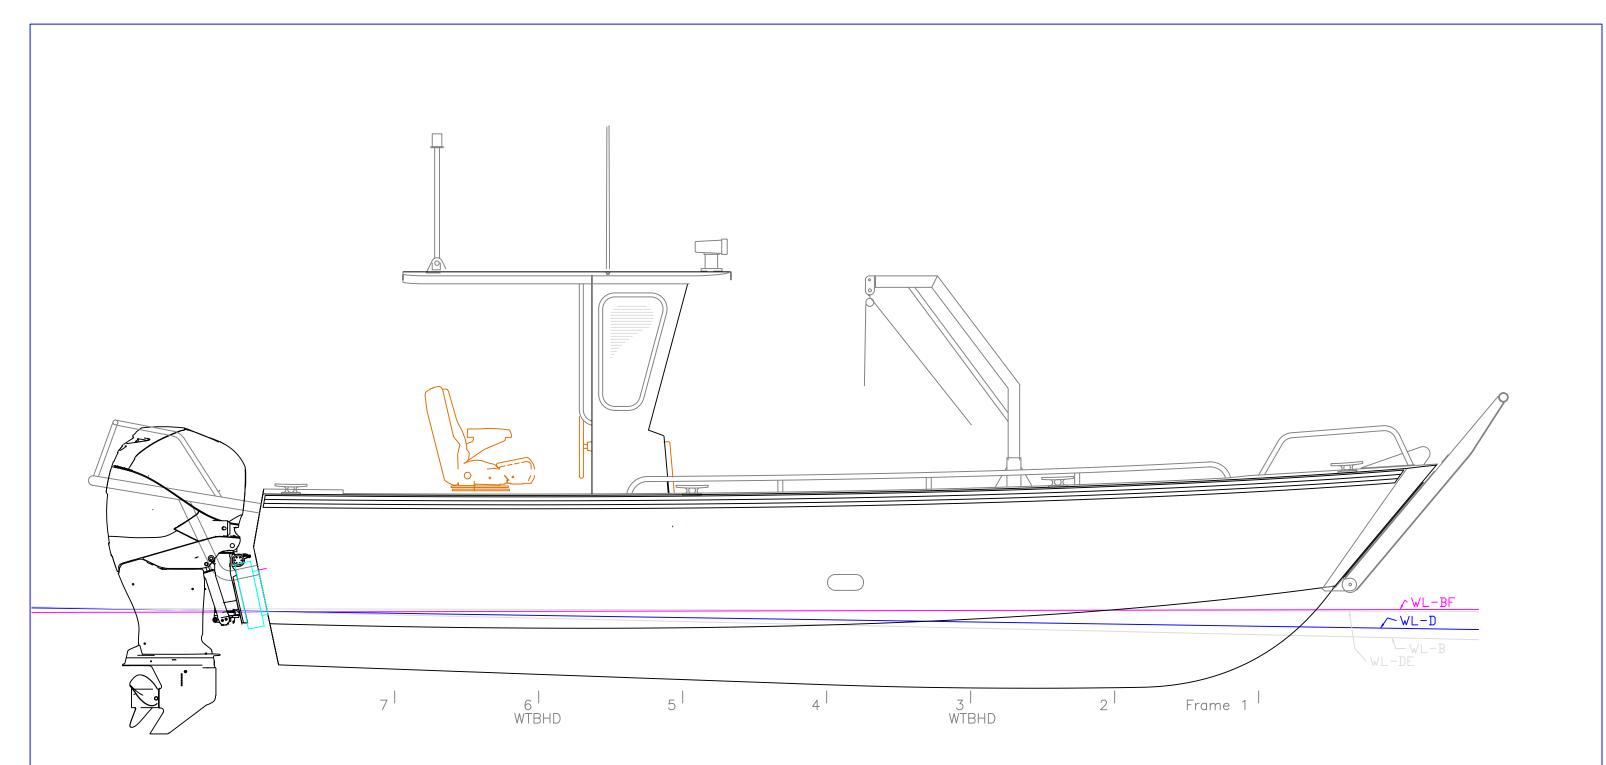

Waterlines (est. thru 11/3/23): WL-B: 5,438# @ X=12.2'

30 gal fuel, 370# crew, 110# misc stow, WL-D: 6,178# @ X=11.9'

"B" plus 740# crew

WL-BF: 7,438# @"X=11.3"

"B" plus 2,000# load on workdeck at X=9')
WL-DE: 7,178# @ X=11.3'
"D" plus 1,000# ATV at X=8'

OUTBOARD PROFILE 24.7'x8.9' VLC for LM/W.M.E.D.

scale
1/2" = 1' WAL DATE
11/10/23 Response Marine, Inc. DWG NO. 644-1 Newburyport, MA, www.responsemarine.co

This drawing and referenced information represent the intellectual property of Response Marine, Inc. Use, reproduction, or transmittal of drawings and referenced NC part files requires pre-payment of licensing fee to Response Marine, Inc. Construction of each boat and component fabrication are licensed on a per boat basis, and require proof of payment for each unit built, prior to construction. Possession of this drawing and referenced information does not constitute the right to use. Proper boat construction and outfitting requires knowledge and expertise beyond the scope of this, and other, drawings, and this knowledge and expertise is the sole responsibility of the builder.

This drawing and referenced information represent the intellectual property of Response Marine, Inc. Use, reproduction, or transmittal of drawings and referenced NC part files requires pre—payment of licensing fee to Response Marine, Inc. Construction of each boat and component fabrication are licensed on a per boat basis, and require proof of payment for each unit built, prior to construction. Possession of this drawing and referenced information does not constitute the right to use. Proper boat construction and outfitting requires knowledge and expertise beyond the scope of this, and other, drawings, and this knowledge and expertise is the sole responsibility of the builder.