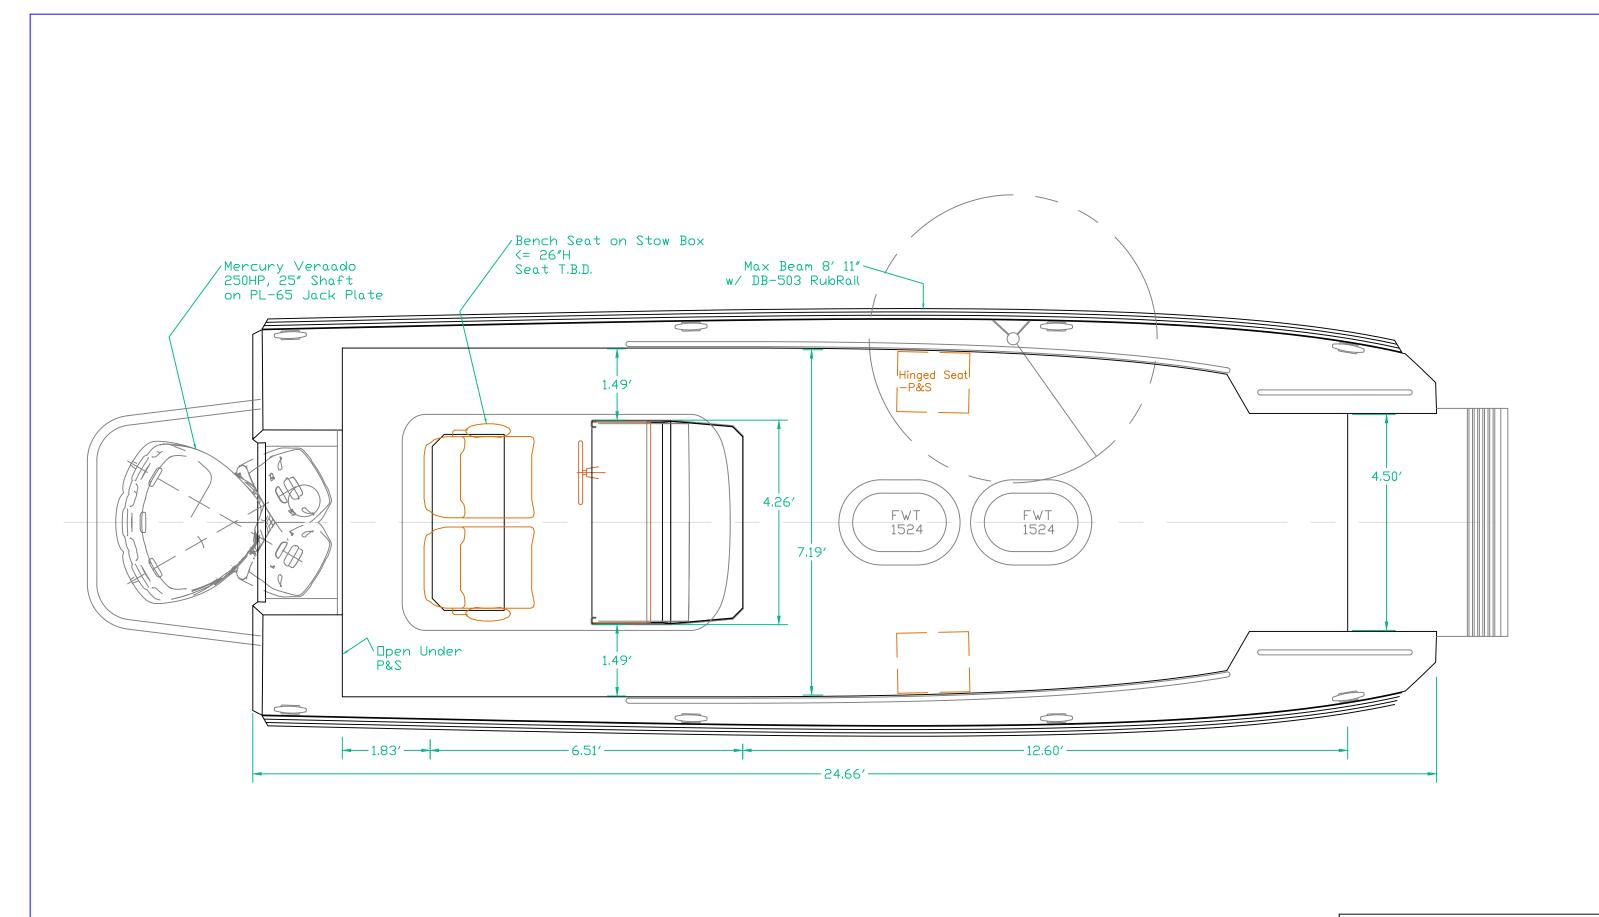

ARRANGEMENT PLAN

24.7'x8.9' VLC for LM/W.M.E.D.

SCALE
1/2" = 1' PES/DWN 11/10/23

Response Marine, Inc.
Newburyport, MA, www.responsemarine.com 644-2

Waterlines (est. thru 11/3/23): WL−B: 5,438# @ X=12.2'

30 gal fuel, 370# crew, 110# misc stow,
WL-D: 6,178# @ X=11.9'
"B" plus 740# crew
WL-BF: 7,438# @ X=11.3'
"B" plus 2,000# load on workdeck at X=9')