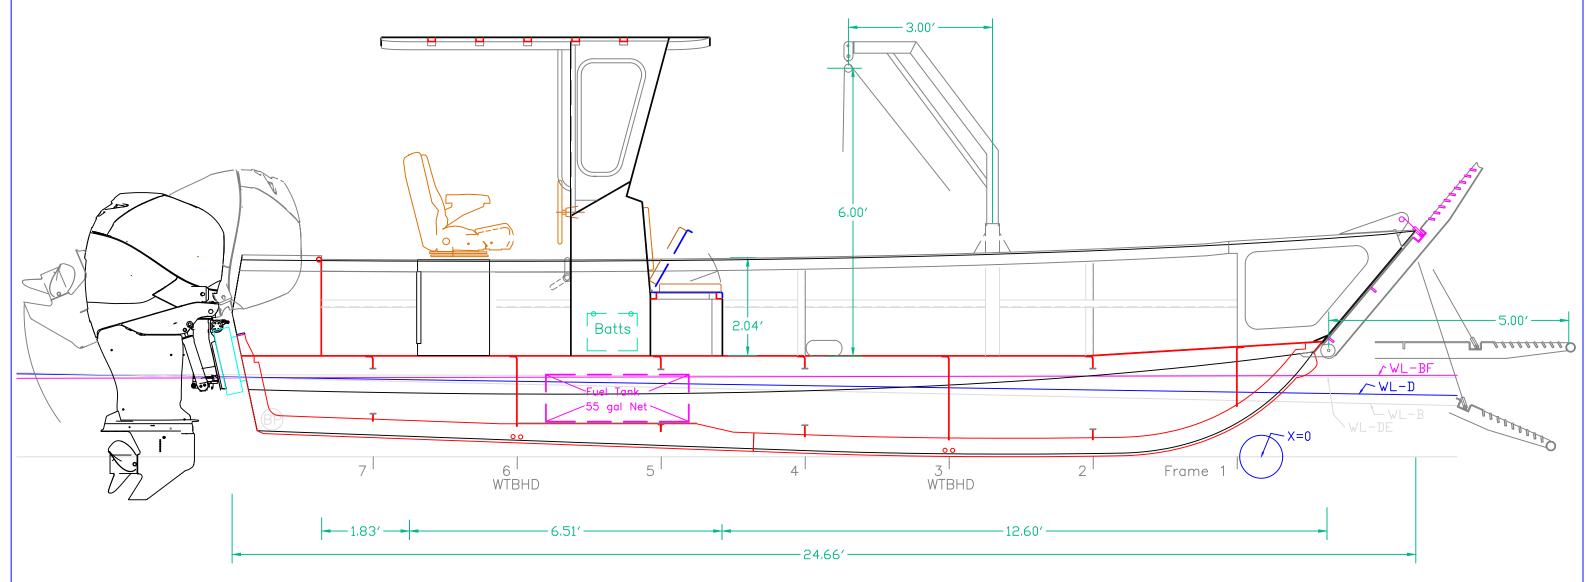

WL-DE: 7,178# @ X=11.3'
"D" plus 1,000# ATV at X=8'

INBOARD PROFILE 24.7'x8.9' VLC for LM/W.M.E.D.

SCALE
1/2" = 1' WAL DATE
11/10/23 Response Marine, Inc. DWG NO. 644-3 Newburyport, MA, www.responsemarine.co

|                                                     | the intellectual property of Response Marine, Inc. Use, reproduction, or transmittal of drawings and referenced NC part files |
|-----------------------------------------------------|-------------------------------------------------------------------------------------------------------------------------------|
| requires pre-payment of licensing fee to Response   | Marine, Inc. Construction of each boat and component fabrication are licensed on a per boat basis, and require proof of       |
| payment for each unit built, prior to construction. | Possession of this drawing and referenced information does not constitute the right to use. Proper boat construction and      |
| outfitting requires knowledge and expertise beyond  | the scope of this, and other, drawings, and this knowledge and expertise is the sole responsibility of the builder.           |