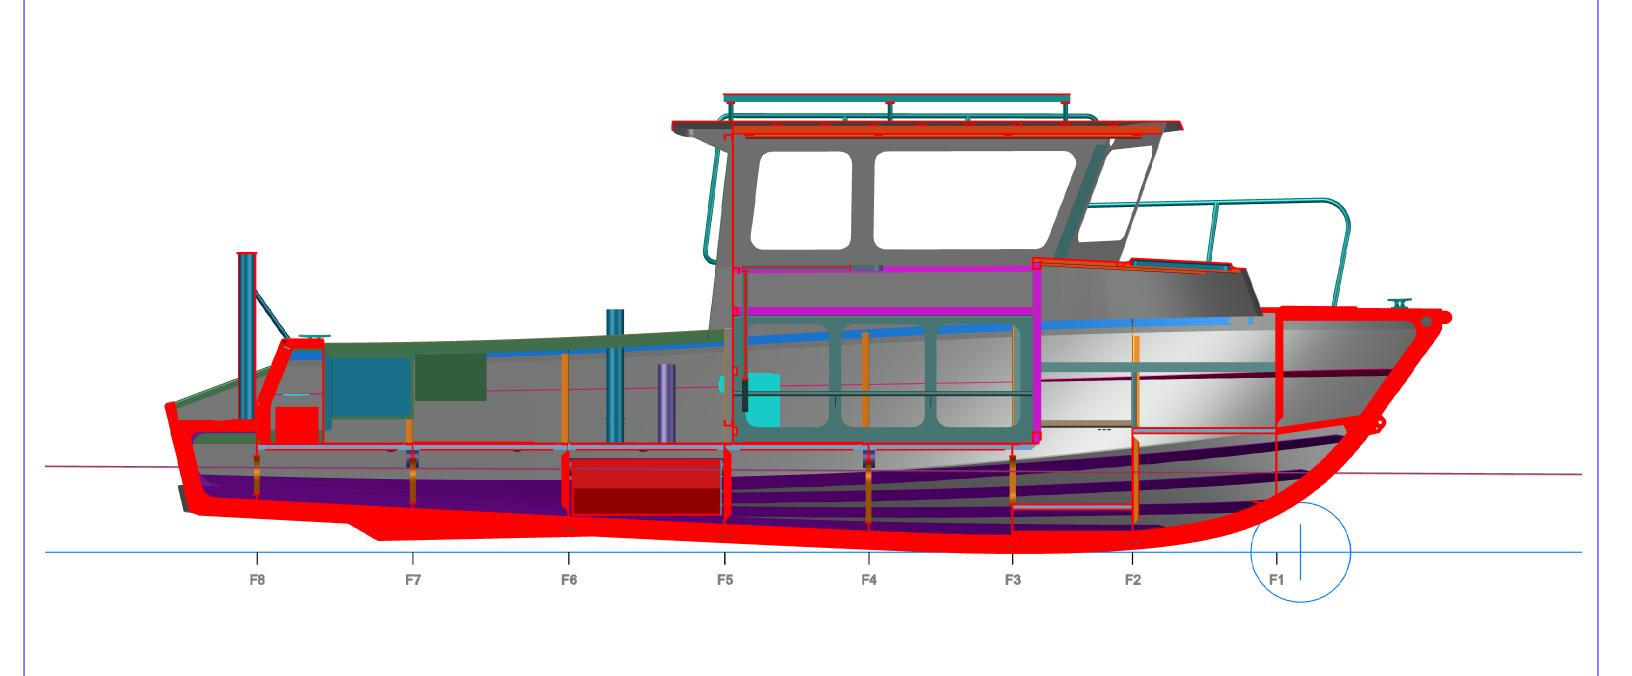

INBOARD PROFILE

5/14/24

DWG NO. 628-1-1D

26'7" RV for URI
scale
1/2"=1' WAL DAT

Response Marine, Inc.

Newburyport, MA, www.responsemarine.com

This drawing and referenced information represent the intellectual property of Response Marine, Inc. Use, reproduction, or transmittal of drawings and referenced NC part files requires pre—payment of licensing fee to Response Marine, Inc. Construction of each boat and component fabrication are licensed on a per boat basis, and require proof of payment for each unit built, prior to construction. Possession of this drawing and referenced information does not constitute the right to use. Proper boat construction and outfitting requires knowledge and expertise beyond the scope of this, and other, drawings, and this knowledge and expertise is the sole responsibility of the builder.