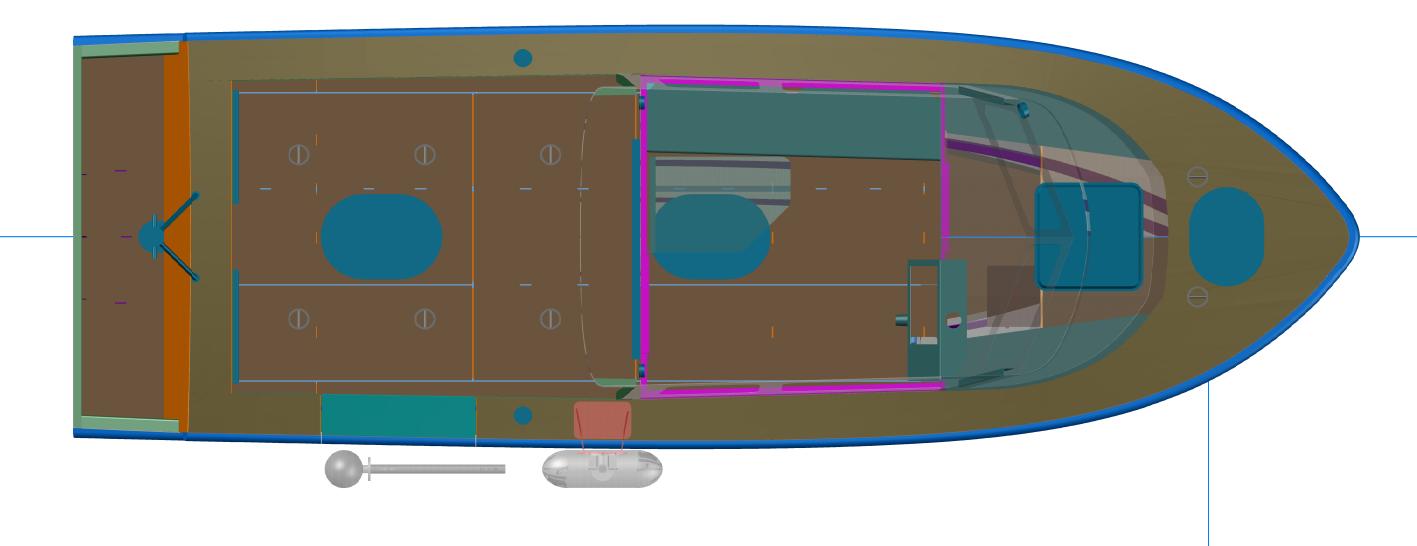

5/14/24

DWG NO.
628-1-1A

Response Marine, Inc.

Newburyport, MA, www.responsemarine.com

Arrangement Plan 26'7" RV for URI
scale
1/2"=1' WAL DAT 5/14/24 Response Marine, Inc. DWG NO. 628-1-1C

Newburyport, MA, www.responsemarine.com