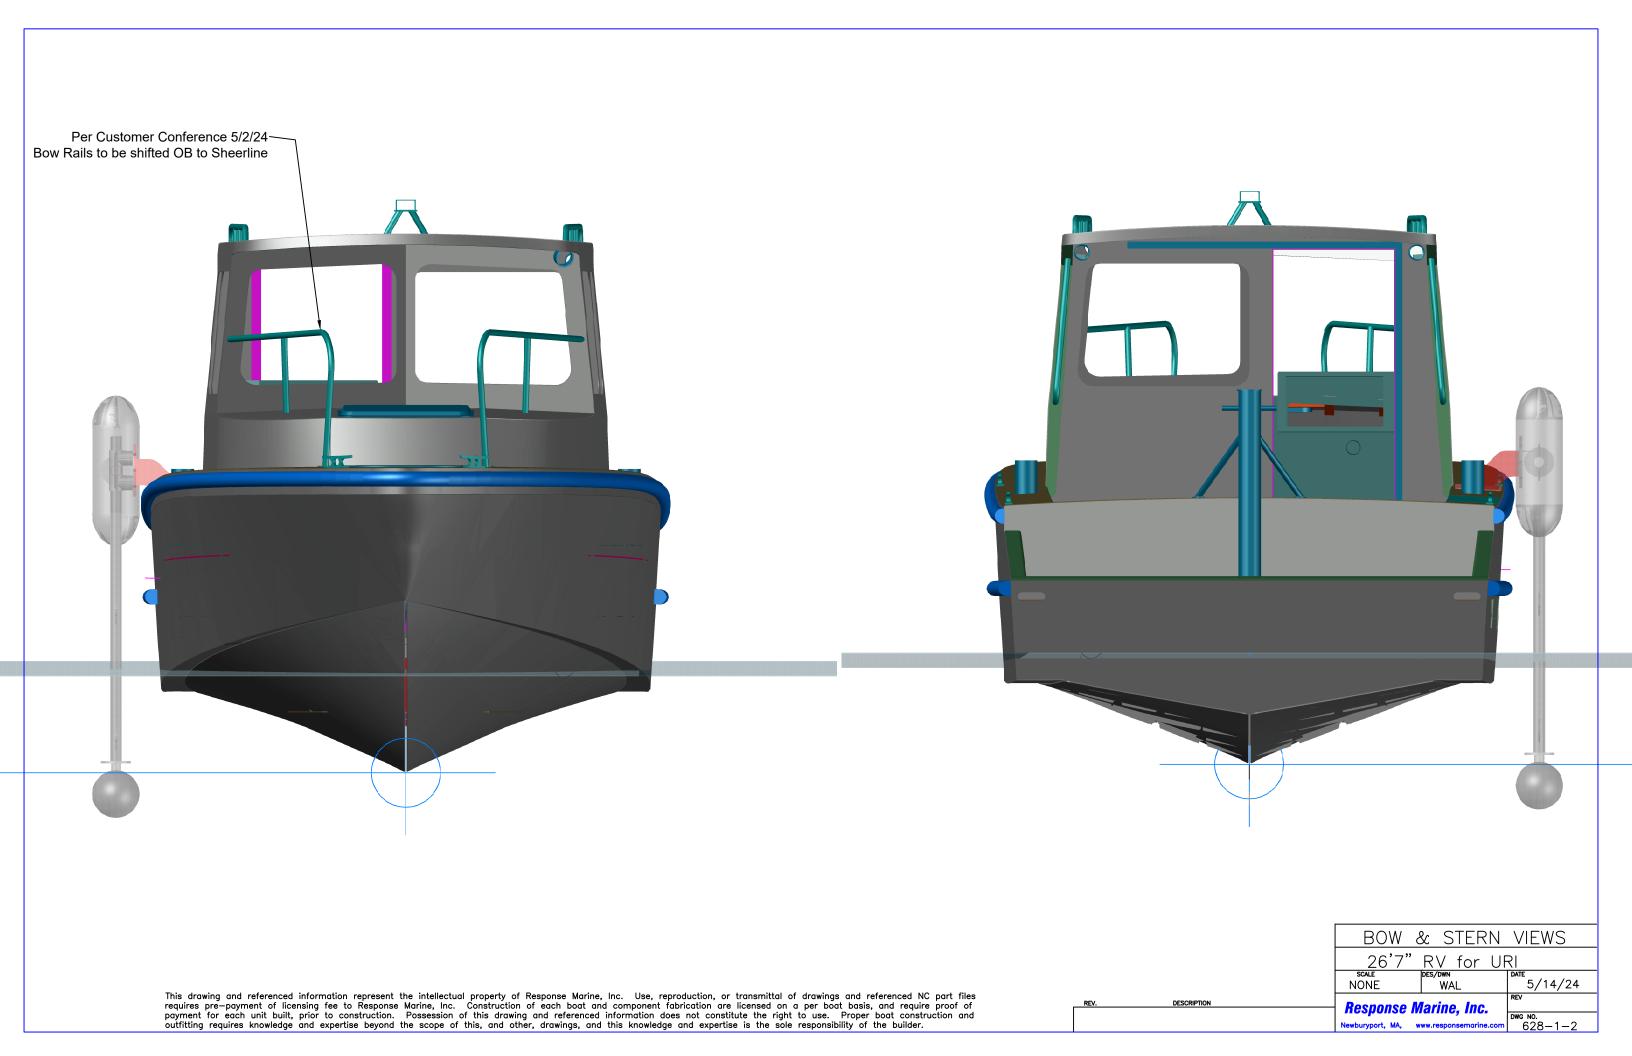

| 26'7" RV for UR|
| SCALE | DES/DWN | DATE |
| NONE | WAL | 5/14/24 |
| Rev. | DESCRIPTION | Rev |
| Response Marine, Inc. | Newburyport, MA, www.responsemarine.com | 628-1-4

This drawing and referenced information represent the intellectual property of Response Marine, Inc. Use, reproduction, or transmittal of drawings and referenced NC part files requires pre-payment of licensing fee to Response Marine, Inc. Construction of each boat and component fabrication are licensed on a per boat basis, and require proof of payment for each unit built, prior to construction. Possession of this drawing and referenced information does not constitute the right to use. Proper boat construction and outfitting requires knowledge and expertise beyond the scope of this, and other, drawings, and this knowledge and expertise is the sole responsibility of the builder.

REV. DESCRIPTION

REV. DESCRIPTION

RESPONSE Marine, Inc.
Newburyport, MA, www.responsemarine.com

SCALE
NONE

DATE
5/14/24

REV

DWG NO.
628-1-4B